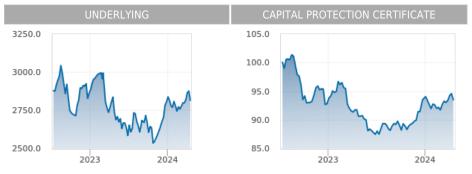

## PRICE DEVELOPMENT SINCE ISSUE DATE

This advertisement serves as non-binding information. The author assumes no responsibility for the accuracy, timeliness and completeness of this advertisement. The provided information is not an offer and is neither a recommendation nor a financial analysis. It does not replace investor-oriented and investment-oriented advice for the purchase and sale of the financial instrument. The base prospectus (including possible amendments) and the respective Key Information Document (KID) of the financial instrument are available on the website of Raiffeisen Bank International AG ("RBI") at www.raiffeisenzertifikate.at/en/securitiesprospectus. The approval of the Base Prospectus by the FMA should not be understood as an endorsement of the financial instruments described herein by the FMA. You are about to purchase a product that is not simple and may be difficult to understand. We recommend that you read the prospectus before making an investment decision. The investor bears the credit risk of RBI when purchasing the financial instrument. The certificate is subject to specific rules that may already be disadventageous in case of a probable default of RBI (e.g. suspension of interest payments) - see www.raiffeisencertificates.com/en/basag. The price performance shown here is only an information about the historical price performance. Information on past performance is not a reliable indicator of future performance. The investment may lead to tax obligations that vary depending on the client's personal circumstances and future changes. Any limited tax liability in Austria concerning non-resident taxpayers does not imply tax exemption in the state of residence. Please note that due to legal requirements, the times stated here are based on the coordinated world time (UTC). The Central European Time (CET), which applies in Austria, Germany and other Central European countries, is calculated by adding one hour, the summer European Central Summer Time (CEST) by adding two hours. RBI is registered in the business register FN 12