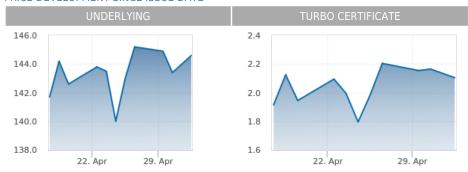

ificates.com |
| T:                  | +431 71707 5454                 |
| W:                  | www.raiffeisencertificates.com  |

## **DESCRIPTION**

Turbo Certificates enable investors to participate with a leverage effect in the performance of the underlying. Long Turbo Certificates provide investors with above average profit opportunities in rising markets. In case the underlying touches or undercuts the barrier (knock-out level), the Turbo Certificate expires prematurely. The investor may incur a total loss of the invested capital.

Barrier and strike are adjusted on a daily basis. In case the underlying quotes in a currency different to that of the certificate or in case the underlying is a commodity future (roll over), a deviation may occur.

## PRICE DEVELOPMENT SINCE ISSUE DATE