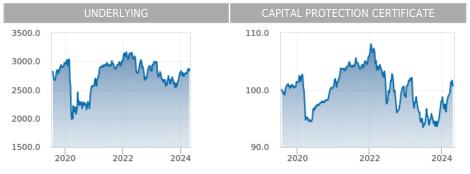

## PRICE DEVELOPMENT SINCE ISSUE DATE

This advertisement serves as non-binding information. The author assumes no responsibility for the accuracy, timeliness and completeness of this advertisement. The provided information is not an offer and is neither a recommendation nor a financial analysis. It does not replace investor-oriented and investment-oriented advice for the purchase and sale of the financial instrument. The base prospectus (including possible amendments) and the respective Key Information Document (KID) of the financial instrument are available on the website of Raiffeisen Bank International AG ("RBI") at www.raiffeisenzertifikate.at/en/securitiesprospectus. The approval of the Base Prospectus by the FMA should not be understood as an endorsement of the financial instruments described herein by the FMA. You are about to purchase a product that is not simple and may be difficult to understand. We recommend that you read the prospectus before making an investment decision. The investor bears the credit risk of RBI when purchasing the financial instrument. The certificate is subject to specific rules that may already be disadventageous in case of a probable default of RBI (e.g. suspension of interest payments) - see www.raiffeisencertificates.com/en/basag. The price performance shown here is only an information about the historical price performance. Information on past performance is not a reliable indicator of future performance. The investment may lead to tax obligations that vary depending on the client's personal circumstances and future changes. Any limited tax liability in Austria concerning non-resident taxpayers does not imply tax exemption in the state of residence. Please note that due to legal requirements, the times stated here are based on the coordinated world time (UTC). The Central European Time (CET), which applies in Austria, Germany and other Central European countries, is calculated by adding one hour, the summer European Central Summer Time (CEST) by adding two hours. RBI is registered in the business register FN 12