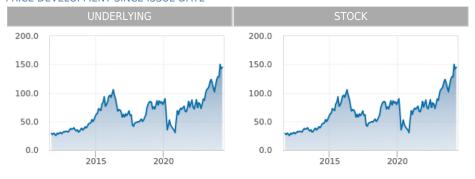

|
| Taxation                      | Capital Gains Tax / no<br>Foreign Capital Gains<br>Tax |

| CONTAC | T/INFORMATION     |
|--------|-------------------|
| E:     | info@raiffeisence |

| E:   | into@raintelsencertificates.com |
|------|---------------------------------|
| T:   | +431 71707 5454                 |
| ۱۸/۰ | www.raiffoiconcortificatos.com  |

## DESCRIPTION

Discount Certificates are traded at a discount and quote below the current market price of the underlying. For this discount, the investor accepts to participate in price gains merely up to the cap.

This certificates complies with the **sustainability standard for Raiffeisen Certificates** and takes into account important adverse impacts on sustainability factors ("PAIs").

## PRICE DEVELOPMENT SINCE ISSUE DATE